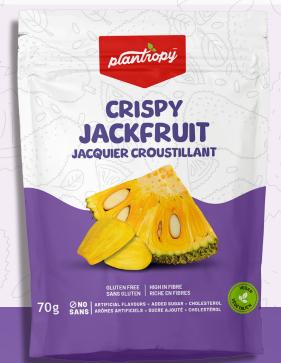

# Grispy Jackfruit

**Whole Plant** based

Cholesterol

**High in Fibre** 

Sustainably sourced Jackfruit

**Zero Trans fat** 

**No Artificial** Flavour

Sugar

## **PRODUCT SPECS**

Ingredients: Jackfruit, Rice bran oil.